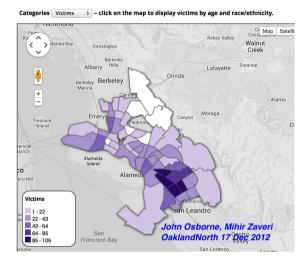

#### Geodata and mapping

As reported shootings rise, analyzing gun violence, and its effect on young people, in Oakland

- Crime data are vastly improved by GPS coordinates, but so are most other data.
- GOAL: Establish an Oakland-certified GIS server for community use!