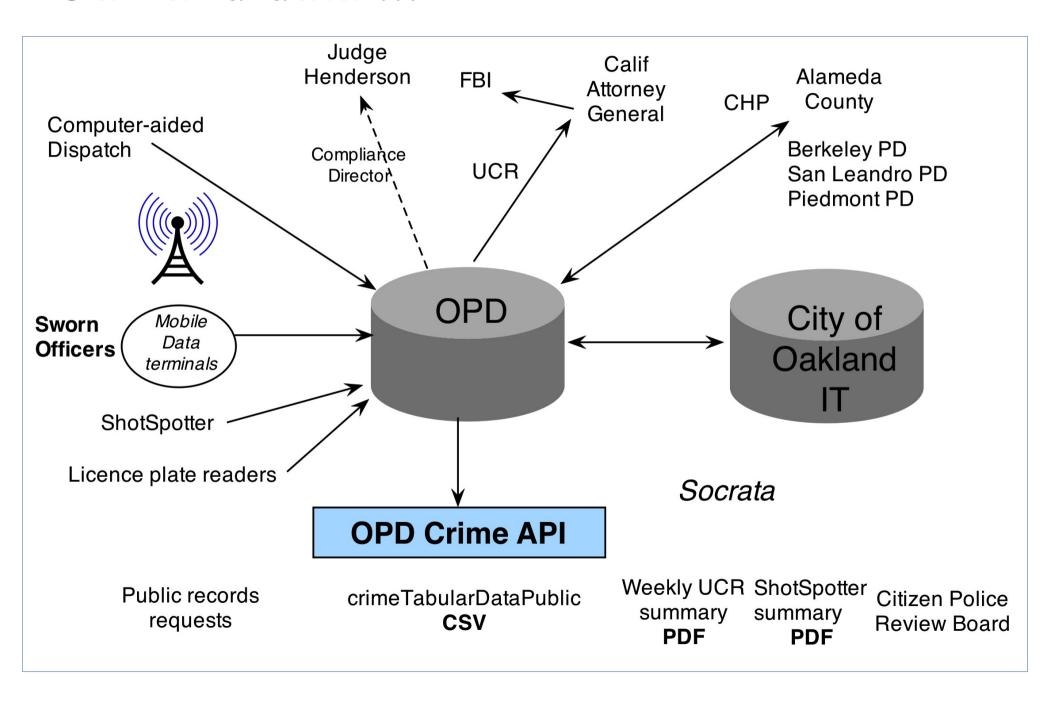

#### Crime and Data in Oakland

# OpenOakland.org 17 June 2014

- Rik Belew
- Lt. Chris Bolton
- José Dorado

## Grounding local news



#### Violent crime plummets in Oakland

Will Kane

Updated 7:50 am, Monday, I





Home > City Life > The Thin Blue Privatized Line >

#### The Thin Blue Privatized Line

on | Photo: Jesse Lenz | June 3, 2014



The No. 2 city on this year's list is going the opposite direction from Detroit. Oakland's violent crime rate rose 16% to 1,993 per 100,000 residents, more than triple the national average. The city across the bay from San Francisco had a much lower murder rate than Detroit's however, at 32 per 100,000, putting it below murder hotspots like Detroit, New Orleans at 53, and Newark, N.J. at 34.

#### Oakland data ...



# Getting data from OPD

- OPD IT
- Oakland IT
- Commercial interests



#### OO CrimeData

|   | CrimeType           | Time/o            | date                                    | Description              | Address            | Bea  | t       |     |
|---|---------------------|-------------------|-----------------------------------------|--------------------------|--------------------|------|---------|-----|
|   |                     |                   |                                         | _                        | _                  | 1 -  | _       |     |
|   | Α                   | В                 | С                                       | D                        | E                  | F    | G       | Н   |
| 1 | BURG - RESIDENTIAL  | 2014-05-26 20: 1  | 14-027138