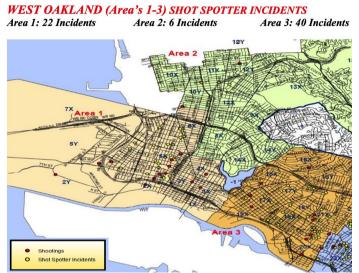

#### Geodata and mapping

As reported shootings rise, analyzing gun violence, and its effect on young people, in Oakland

- Crime data are vastly improved by GPS coordinates, but so are most other data.
- GOAL: Establish an Oakland-certified GIS server for community use!