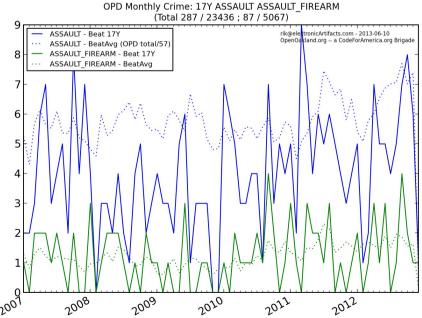

#### OO CrimeData

|   | CrimeType           | Time/o            | date                                    | Description              | Address            | Bea  | t       |     |
|---|---------------------|-------------------|-----------------------------------------|--------------------------|--------------------|------|---------|-----|
|   |                     |                   |                                         | _                        | _                  | 1 -  | _       |     |
|   | Α                   | В                 | С                                       | D                        | E                  | F    | G       | Н   |
| 1 | BURG - RESIDENTIAL  | 2014-05-26 20: 1  | 14-027138                               | BURGLARY-FORCIBLE ENTRY  | 600 54TH ST        | 11X  | Oakland | CA  |
| 2 | DOMESTIC VIOLENCE   | 2014-06-03 11:> 1 | 14-027471                               | BATTERY:SPOUSE/EX SPOUSE | 1800 100TH AV      | 32X  | Oakland | CA  |
| 3 | MISDEMEANOR ASSAULT | 2014-06-02 20: 1  | 14-027356                               | BATTERY                  | 1400 JEFFERSON ST  | 04X  | Oakland | CA  |
| 4 | MISDEMEANOR ASSAULT | 2014-05-26 20: 1  | 14-027357                               | DISTURB BY LOUD/UNREASON | 1100 18TH ST       | 05X  | Oakland | CA  |
| 5 | BURG - RESIDENTIAL  | 2014-06-02 20: 1  | 14-027359                               | BURGLARY-NO FORCE        | 2100 WEST ST.      | 05X  | Oakland | CA  |
| 6 | MISDEMEANOR ASSAULT | 2014-06-02 21: 1  | 14-027360                               | BATTERY                  | 7600 MACARTHUR BL  | 30Y  | Oakland | CA  |
| 7 | BURG - AUTO         | 2014-06-02 21: 1  | 14-027361                               | BURGLARY-AUTO            | 300 JEFFERSON ST   | 01X  | Oakland | CA  |
| 8 | ROBBERY             | 2014-06-02 21:    | 14-027364                               | CARJACKING WITH FIREARM  | 92ND AV & SUNNYSID | 34X  | Oakland | CA  |
| 9 | DISORDERLY CONDUCT  | 2014-06-02 22:    | 14-027366                               | DISTURB THE PEACE        | 2600 WAKEFIELD AV  | 18Y  | Oakland | CA  |
|   | VALIDALIONA         | 0044 00 00 001    | 4 4 4 4 4 4 4 4 4 4 4 4 4 4 4 4 4 4 4 4 | LANDALIONA               | AAAA MAMEELEI BANA | 401/ | ^ · · · | ~ * |

Multiple charges associated with same incident!

|    | A B         | C D          | E        | F                 | G                    | Н    | 1            | J       | K       | L       | М                 | N        | 0      | Р      | Q       | R   |
|----|-------------|--------------|----------|-------------------|----------------------|------|--------------|---------|---------|---------|-------------------|----------|--------|--------|---------|-----|
| 1  | ldx OPD_RD  | Oldx Date    | Time     | CType             | Desc                 | Beat | Addr         | Lat     | Long    | UCR S   | Statute           | CrimeCat |        |        |         |     |
| 2  | 0 00-852753 | 1 2008-07-18 | 06:00:00 | BURG - AUTO       | <b>BURGLARY-AUTO</b> | 23X  | 4000 ALAMEDA | 37.7682 | -122.22 | 6( )    | C_459(~)          | LARCEN   | Y_BUR( | SLARY_ | AUTO    |     |
| 3  | 1 00-852753 |              |          |                   | <b>BURGLARY-AUTO</b> | 23X  | 4000 ALAMEDA |         |         |         | PC_459            |          |        | 1      |         |     |
| 4  | 2 01-015068 | 12010-02-24  | 00:00:00 | FORGERY & COUNTER | MAKE/PASS FICTIT     | 02X  | 900 MARKETS  | 37.8034 | -122.28 | 31      | PC_476            | LARCEN   | Y_FOR  | ERY-C  | UNTERF  | EIT |
| 5  | 3 01-053413 | 1 2010-09-28 | 00:00:00 | OTHER             | GRAND THEFT          |      |              |         |         |         | VL 5150(~)        | OTHER    |        |        |         |     |
| 6  | 4 01-053413 | 2 2010-09-28 | 00:00:00 |                   | GRAND THEFT          |      |              |         |         | 16(~) F | PÇ 487            |          |        |        |         |     |
| 7  | 5 01-666666 | 1 2009-06-23 | 00:00:00 | MISDEMEANOR ASSAU | DISTURB THE PEAO     | 22X  | 4028 WHITTLE | 37.8058 | -122.21 | 54 F    | PQ_415            | QUALITY  | _DISOF | DERLY- | CONDUC. | Γ   |
| 8  | 6 02-022115 | 1 2012-05-07 | 13:40:00 |                   |                      | 03X  |              |         |         |         |                   |          |        |        |         |     |
| 9  | 7 02-093970 | 1 2007-05-18 | 11:00:00 | MISDEMEANOR WARR  | MISDEMEANOR BE       | 99X  | O/S          | 37.8051 | -122.27 | )       | <b>⊈</b> K_B/W-MI | COURT_   | WARRA  | NT_MIS | DEMEAN  | )R  |
| 10 | 8 02-517054 | 1 2007-01-01 | 06:15:00 | OTHER             | MISDEMEANOR BE▶      | 99X  | O/S          | 37.8051 | -122.27 |         | VI_5150(~)        | OTHER    |        |        |         |     |
| 11 |             |              |          |                   |                      |      |              |         |         |         |                   |          |        |        |         |     |

Derived LAT/LONG!

6. LARCENY

A. BURGLARY

C. FRAUD D. THEFT

i. AUTO
ii. COMMERCIAL
iii. OTHER
iv. RESIDENTIAL
B. FORGERY-COUNTERFEIT

i. GRAND
ii. PETTY
iii. VEHICLE
a. AUTO

Crime type+description connected to

- UCR
- statute
- CrimeClassificaiton

#### data.openOakland.org

- Updated monthly
- Published as
  - CSV
  - JSON
  - SqLite

#### Shared Context for Crime Data

| CRIMETY  | PE ) (     | DATETIME   | CASENUMBER       | DESCRIPTION                        | POLICEADDRESS    |
|----------|------------|------------|------------------|------------------------------------|------------------|
| DOMESTI  | C VIOLENCE | 2006-12-07 | 20:29:006-108891 |                                    | 20X 1091 CMLCOT  |
| OTHER    |            | 2006-12-08 | 04:20:006-108960 | BURGLARY-FORCIBLE ENTRY            | 30X 73RD AV&INT  |
| BURG -   | OTHER      | 2006-12-08 | 07:00:006-108977 | BURGLARY-FORCIBLE ENTRY            | 08X 336 W MACAR  |
| TOWED V  | EHICLE     |            | 06-109042        | BUY/SELL/POSSESS VEHICLE WITH ALTE | 121X 2300 24TH A |
| FELONY   | WARRANT    | 2006-12-08 | 23:20:006-109204 | HARM/DEATH: ELDER/DEP ADLT         | 08X 400 W MACAR  |
| FELONY . | ASSAULT    | 2006-12-09 | 08:45:006-109335 | FORCE/ADW-HANDS, FISTS, FEET:GBI   | 23X FOOTHILL BI  |
| OTHER    |            | 2006-12-09 | 10:05:006-109350 | ILLEGAL USE OF PAY TELEPHONE       | 07X 800 MILTON   |
| OTHER    |            | 2006-12-09 | 10:05:006-109350 | DUMP WASTE ON PUBLIC/PRIVATE ROAD/ | 107X 800 MILTON  |
| OTHER    |            | 2006-12-09 | 10:05:006-109350 | POSSESS OPEN CONTAINER OF ALCOHOL  | 07X 800 MILTON   |

- What does **DATETIME** *mean* (time crime occurred, when it was reported, ...)?
- Where is 73RD AV&INTERNATIONAL?
- Why so many block-rounded addresses (eg, 800 MILTON)?
- What is a **CRIMETYPE**? What does ASSAULT *mean*?
- How can I connect this data to what Oakland generates as part of *Uniform Crime Reporting (UCR)* to the FBI?
- How fresh is this data?
- What about crime from last year?
- •