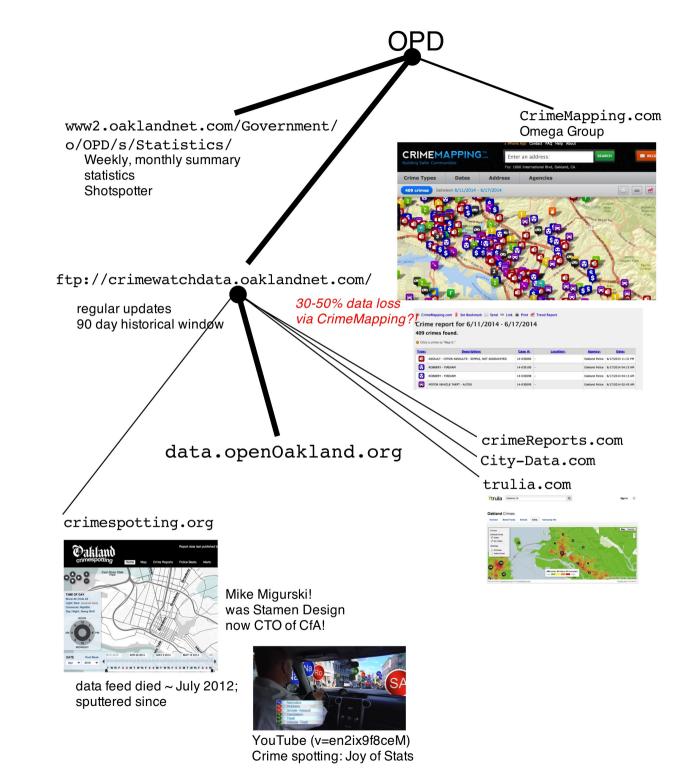

#### Oakland data ...

#### data.openOakland.org

- Updated monthly
- Published as
  - CSV
  - JSON
  - SqLite