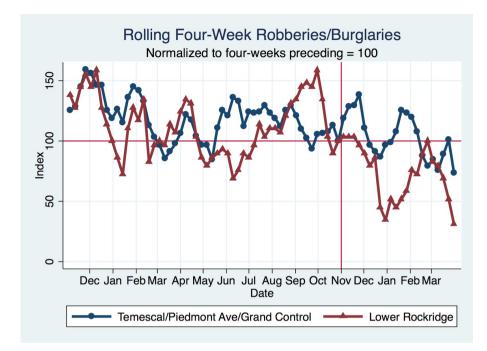

# Sample application: Evaluation of

Rockridge patrols

- Measuring the Effectiveness of Private Security Patrols in Lower Rockridge May 5, 2014 [http://goo.gl/PTTaeB]
- "Causal" models are hard!
- Comparing areas ,time periods
  - "Baseline" period
  - National crime trends
- Simultaneous changes in
  - OPD responses?
  - Residents' behaviors
- "To me the best thing is connecting folks.
  Learning more, and being more aware of
  the community. ... more accountability by
  our Police Force and City Council to
  respond to crime."