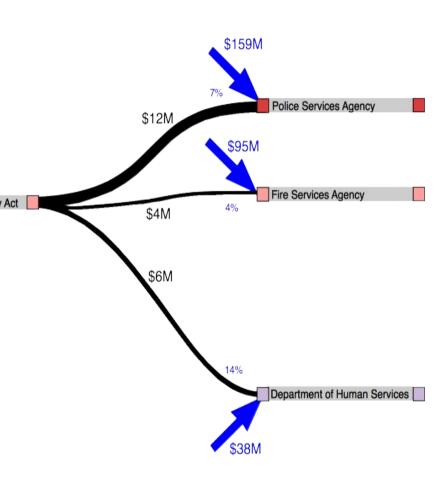

#### Measure Y

Parcel tax

• 2004: Violence Prevention and Public Safety Act

• Funded by parcel, parking taxes

Connecting
 OPD(\$12M/yr) and
 Human Services (\$6M/yr)

• 2008: OPD sued, can't use MY funds for training...

## Going after causes

- Crime is just the symptom
- UNITE, part of Oakland's Human Services
- Funded by Measure Y, \$7M in state, federal grants
- Whatever else it does, MeasureY was designed to connect policing to crime's origins