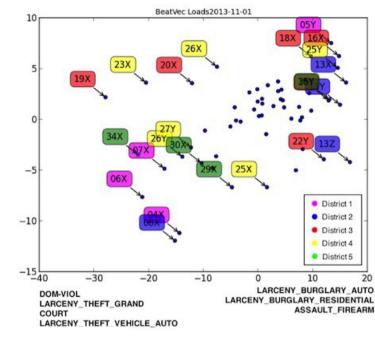

#### Statistics and charting

- A. BURGLARY
  - i. AUTO
  - ii. COMMERCIAL
  - iii. OTHER
  - iv. RESIDENTIAL
- **B. FORGERY-COUNTERFEIT**
- C. FRAUD
- D. THEFT
  - i. GRAND
  - ii. PETTY
  - iii. VEHICLE
    - a. AUTO